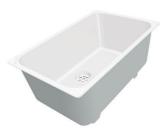

# Foster ==

Stainless steel plate rack 8100 201

**White bowl** 8153 100

Graters kit with ring-holder and food collection tray

8159 101 \* only in combination with the accessory 8644 101