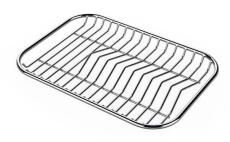

### **OPTIONAL ACCESSORIES**

Cestello inox 8612 000

Glass chopping board 8631 300

HPDE Chopping board 8657 001

HPDE Twin chopping board 8644 101

Stainless steel plate rack 8100 154

Stainless steel plate rack
8100 303
\* only in combination with the accessory
8644 101