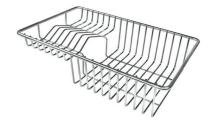

### **OPTIONAL ACCESSORIES**

Cestello inox 8612 000

Glass chopping board 8631 300

HPDE Chopping board 8657 001

HPDE Twin chopping board 8644 101

Stainless steel plate rack 8100 154

Stainless steel plate rack
8100 303
\* only in combination with the accessory
8644 101

# Foster ==

Stainless steel plate rack 8100 201

**White bowl** 8153 100

Graters kit with ring-holder and food collection tray

8159 101 \* only in combination with the accessory 8644 101