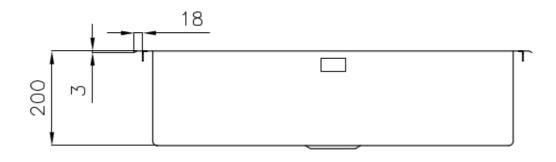

## **DETAILS**

| Edge/Installation Type | Flat Edge                                                       |
|------------------------|-----------------------------------------------------------------|
| Finish                 | Foster brushed                                                  |
| Material               | AISI 304 stainless steel                                        |
| Texture                | Brushed in line                                                 |
| Base                   | 90 cm                                                           |
| Dimensions             | 840x510 mm                                                      |
| Standard fittings      | Fixing hooks, gasket, drain, overflow and siphon, boxed packing |
| Mixer holes            | 2 standard holes                                                |
| Built-in hole          | 820x495 mm                                                      |

| Drainer                   | No                                                                                                                                                                                                                                                               |
|---------------------------|------------------------------------------------------------------------------------------------------------------------------------------------------------------------------------------------------------------------------------------------------------------|
| Width                     | 84 cm                                                                                                                                                                                                                                                            |
| Bowl dimension            | 761x400mm                                                                                                                                                                                                                                                        |
| Number of bowls           | 1 bowl                                                                                                                                                                                                                                                           |
| Waste fitting             | Drain with automatic PM control                                                                                                                                                                                                                                  |
| FEATURES                  |                                                                                                                                                                                                                                                                  |
| Automatic waste fitting   | The waste-fitting with round remote knob is supplied; a practical accessory which makes it unnecessary to get wet in order to drain the water from the bowl.                                                                                                     |
| Basket 3,5" waste fitting | The drain is equipped with a large 3.5" drain, with the practical basket cap that prevents the discharge of solid parts.                                                                                                                                         |
| Deep bowls                | This bowls reach an important depth, over 20 cm, thanks to the advanced production technology, that can be offer great capiency and practicity in all the washing operations.                                                                                    |
| Diamond-shape bottom      | The draining of water is an important feature in a sink, and it's always taken good care of in Foster products. In the bent-welded sinks, which would have a flat bottom, the proper draining is guaranteed by the elegant beveling, which helps the water flow. |
| Double mixer hole         | The large tap counter is already fitted with a series of 2 tap holes. In the second hole it is possible to install the remote control of the automatic drain or, alternatively, a practical soap dispenser.                                                      |
| High thickness            | 1mm thick steel. A significant thickness, which guarantees the maximum sturdiness and durability.                                                                                                                                                                |
| Perimetral overflow       | The overflow is always a security on the Foster sinks that prevents the overflow of water in case of oversights. The perimeter drain solution improves aesthetics thanks to its square and essential shape.                                                      |