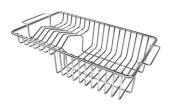

### **OPTIONAL ACCESSORIES**

Cestello inox 8612 000

Glass chopping board 8631 300

HPDE Chopping board 8657 001

HPDE Twin chopping board 8644 101

Stainless steel plate rack 8100 154

Stainless steel plate rack
8100 303
\* only in combination with the accessory
8644 101

# Foster ==

Stainless steel plate rack 8100 201

**White bowl** 8153 100

Graters kit with ring-holder and food collection tray

8159 101 \* only in combination with the accessory 8644 101