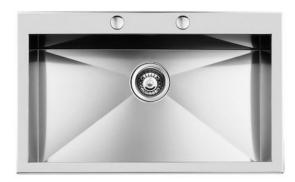

# Sink Quadra

Kitchen Sinks Code: 1219 050

## **DETAILS**

| Edge/Installation Type | Flat Edge                                                       |
|------------------------|-----------------------------------------------------------------|
| Finish                 | Foster brushed                                                  |
| Material               | AISI 304 stainless steel                                        |
| Texture                | Brushed in line                                                 |
| Base                   | 90 cm                                                           |
| Dimensions             | 840x510 mm                                                      |
| Standard fittings      | Fixing hooks, gasket, drain, overflow and siphon, boxed packing |
| Mixer holes            | 2 standard holes                                                |
| Built-in hole          | 820x495 mm                                                      |

| Drainer                   | No                                                                                                                                                                                                                                                               |
|---------------------------|------------------------------------------------------------------------------------------------------------------------------------------------------------------------------------------------------------------------------------------------------------------|
| Width                     | 84 cm                                                                                                                                                                                                                                                            |
| Bowl dimension            | 761x400mm                                                                                                                                                                                                                                                        |
| Number of bowls           | 1 bowl                                                                                                                                                                                                                                                           |
| Waste fitting             | Drain with automatic PM control                                                                                                                                                                                                                                  |
| FEATURES                  |                                                                                                                                                                                                                                                                  |
| Automatic waste fitting   | The waste-fitting with round remote knob is supplied; a practical accessory which makes it unnecessary to get wet in order to drain the water from the bowl.                                                                                                     |
| Basket 3,5" waste fitting | The drain is equipped with a large 3.5" drain, with the practical basket cap that prevents the discharge of solid parts.                                                                                                                                         |
| Deep bowls                | This bowls reach an important depth, over 20 cm, thanks to the advanced production technology, that can be offer great capiency and practicity in all the washing operations.                                                                                    |
| Diamond-shape bottom      | The draining of water is an important feature in a sink, and it's always taken good care of in Foster products. In the bent-welded sinks, which would have a flat bottom, the proper draining is guaranteed by the elegant beveling, which helps the water flow. |
| Double mixer hole         | The large tap counter is already fitted with a series of 2 tap holes. In the second hole it is possible to install the remote control of the automatic drain or, alternatively, a practical soap dispenser.                                                      |
| High thickness            | 1mm thick steel. A significant thickness, which guarantees the maximum sturdiness and durability.                                                                                                                                                                |
| Perimetral overflow       | The overflow is always a security on the Foster sinks that prevents the overflow of water in case of oversights. The perimeter drain solution improves aesthetics thanks to its square and essential shape.                                                      |

Small radius

Bowls with squared shapes with a modern design and an increased capacity, for a minimal aesthetics connected with an extreme practicity.