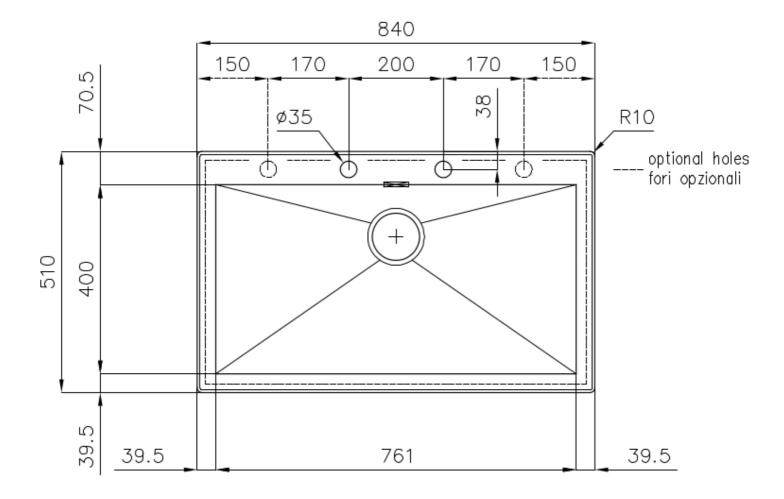

## **DETAILS**

| Edge/Installation Type | Flat Edge                                                       |
|------------------------|-----------------------------------------------------------------|
| Finish                 | Foster brushed                                                  |
| Material               | AISI 304 stainless steel                                        |
| Texture                | Brushed in line                                                 |
| Base                   | 90 cm                                                           |
| Dimensions             | 840x510 mm                                                      |
| Standard fittings      | Fixing hooks, gasket, drain, overflow and siphon, boxed packing |
| Mixer holes            | 2 standard holes                                                |
| Built-in hole          | 820x495 mm                                                      |

| Drainer                   | No                                                                                                                                                                                                                                                               |
|---------------------------|------------------------------------------------------------------------------------------------------------------------------------------------------------------------------------------------------------------------------------------------------------------|
| Width                     | 84 cm                                                                                                                                                                                                                                                            |
| Bowl dimension            | 761x400mm                                                                                                                                                                                                                                                        |
| Number of bowls           | 1 bowl                                                                                                                                                                                                                                                           |
| Waste fitting             | Drain with automatic PM control                                                                                                                                                                                                                                  |
| FEATURES                  |                                                                                                                                                                                                                                                                  |
| Automatic waste fitting   | The waste-fitting with round remote knob is supplied; a practical accessory which makes it unnecessary to get wet in order to drain the water from the bowl.                                                                                                     |
| Basket 3,5" waste fitting | The drain is equipped with a large 3.5" drain, with the practical basket cap that prevents the discharge of solid parts.                                                                                                                                         |
| Deep bowls                | This bowls reach an important depth, over 20 cm, thanks to the advanced production technology, that can be offer great capiency and practicity in all the washing operations.                                                                                    |
| Diamond-shape bottom      | The draining of water is an important feature in a sink, and it's always taken good care of in Foster products. In the bent-welded sinks, which would have a flat bottom, the proper draining is guaranteed by the elegant beveling, which helps the water flow. |
| Double mixer hole         | The large tap counter is already fitted with a series of 2 tap holes. In the second hole it is possible to install the remote control of the automatic drain or, alternatively, a practical soap dispenser.                                                      |
| High thickness            | 1mm thick steel. A significant thickness, which guarantees the maximum sturdiness and durability.                                                                                                                                                                |
| Perimetral overflow       | The overflow is always a security on the Foster sinks that prevents the overflow of water in case of oversights. The perimeter drain solution improves aesthetics thanks to its square and essential shape.                                                      |